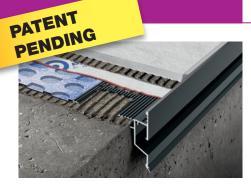

## PROTERRACE DRAIN DRIP

粉末塗層鋁的收邊條。它旨在保護鋪在瓷磚上的邊緣露台和陽台,以確保適當的排水。由保證其正確定位的墊 片和防止矽樹脂阻塞排水孔的開孔聚氨酯膠粘帶提供。

| Article    | Description                                                          |
|------------|----------------------------------------------------------------------|
| PDDP 10AL  | PROTERRACE DRAIN DRIP-ALL-H:10mm varnished aluminium length 2,7 ML   |
| PDDP 125AL | PROTERRACE DRAIN DRIP-ALL-H:12,5mm varnished aluminium length 2,7 ML |