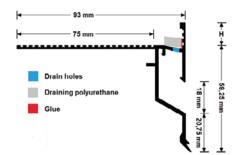

## PROTERRACE DRAIN DRIP

粉末塗層鋁的收邊條。它旨在保護鋪在瓷磚上的邊緣露台和陽台,以確保適當的排水。由保證其正確定位的墊 片和防止矽樹脂阻塞排水孔的開孔聚氨酯膠粘帶提供。

| Article    | Description                                                          |
|------------|----------------------------------------------------------------------|
| PDDP 10AL  | PROTERRACE DRAIN DRIP-ALL-H:10mm varnished aluminium length 2,7 ML   |
| PDDP 125AL | PROTERRACE DRAIN DRIP-ALL-H:12,5mm varnished aluminium length 2,7 ML |