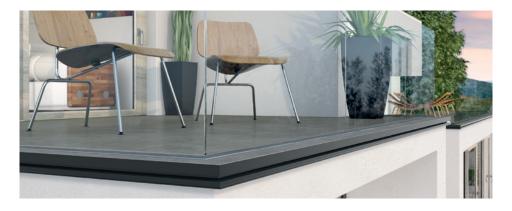

## PROTERRACE DRAIN DRIP

粉末塗層鋁的收邊條。它旨在保護鋪在瓷磚上的邊緣露台和陽台,以確保適當的排水。由保證其正確定位的墊 片和防止矽樹脂阻塞排水孔的開孔聚氨酯膠粘帶提供。

| Article    | Description                                                          |
|------------|----------------------------------------------------------------------|
| PDDP 10AL  | PROTERRACE DRAIN DRIP-ALL-H:10mm varnished aluminium length 2,7 ML   |
| PDDP 125AL | PROTERRACE DRAIN DRIP-ALL-H:12,5mm varnished aluminium length 2,7 ML |