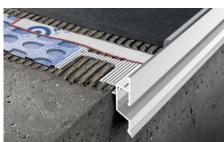

## PROTERRACE DRAIN DRIP

粉末塗層鋁的收邊條。它旨在保護鋪在瓷磚上的邊緣露台和陽台,以確保適當的排水。由保證其正確定位的墊 片和防止矽樹脂阻塞排水孔的開孔聚氨酯膠粘帶提供。

| Article    | Description                                                          |
|------------|----------------------------------------------------------------------|
| PDDP 10AL  | PROTERRACE DRAIN DRIP-ALL-H:10mm varnished aluminium length 2,7 ML   |
| PDDP 125AL | PROTERRACE DRAIN DRIP-ALL-H:12,5mm varnished aluminium length 2,7 ML |